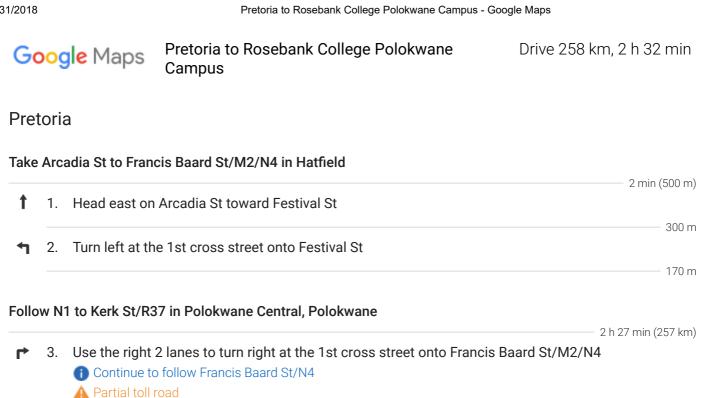

| \$         | 4. | Use the left lane to merge onto N1/N4 via the ramp to Polokwane/Rustenburg | 2.5 km       |
|------------|----|----------------------------------------------------------------------------|--------------|
|            |    | <ul> <li>Continue to follow N1</li> <li>A Partial toll road</li> </ul>     |              |
| 1          | 5. | Continue straight to stay on N1<br>A Partial toll road                     | 113 km       |
| 1          | 6. | Continue onto R101                                                         | ——— 138 km   |
| Q          | 7. | At the roundabout, take the 2nd exit onto Grobler St/R101                  | 2.8 km       |
|            |    |                                                                            | 1.0 km       |
| <b>r</b> ≯ | 8. | Turn right onto Kerk St/R37  Destination will be on the left               |              |
|            |    |                                                                            | 37 s (140 m) |